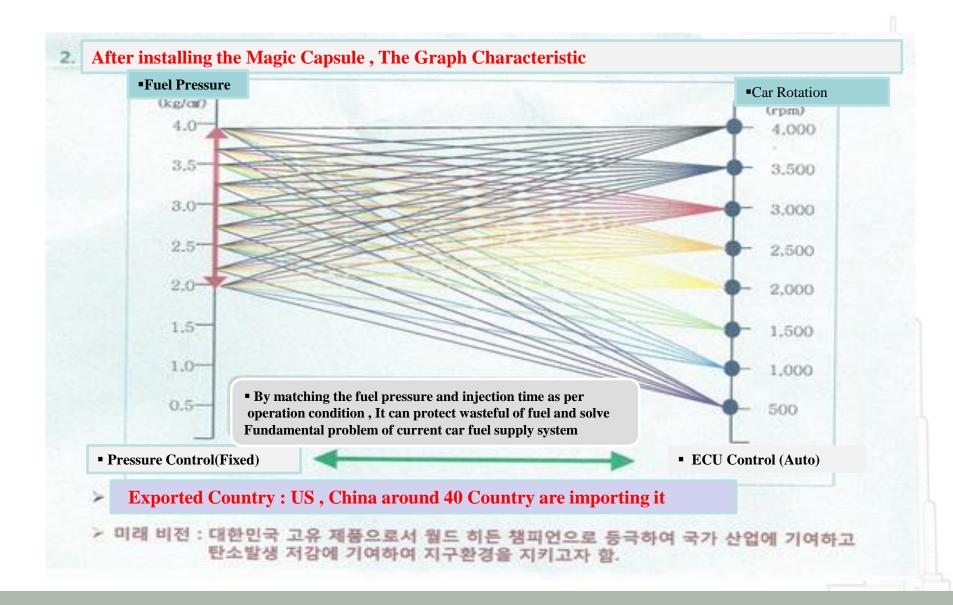

### Car Fuel Supply Pressure Graph & Car RPM (Current Cars Case)

1.

### Switch pressure

• With the function of 1st space for air suspension, the fuel supplied intentionally will be completely blocked and kept. The max pressure the fuel pump supplies will be kept as it is. At this time, when the fuel is supplied by the operation of engine, the amount of fuel will be automatically controlled fit for road condition and velocity by the nozzle composed of 2nd multi-layer. Besides, when the fuel is sprayed to engine in the 3rd space for air suspension in the device, the fuel pressure will be supplied automatically switched fit for real driving condition.

•There are 3 steps taken inside of "Magic Capsule".

2nd step : nozzle layer composed of multi-layer

There are normally different inhale pressure supplied inside cylinder of engine in the car depending on various driving condition. The nozzle layer composed of multi-layer controls quite freely the fuel pressure kept in the 1st space for air suspension to the engine fit for inhale pressure in real time.

#### •3rd step : 2nd space for air suspension

This is the final space for reading the exact inhale pressure of engine. Just like the elasticity on the rubber ball by finger's touch, as the 2nd space plays a role in reading the exact inhale pressure of engine like a air spring.