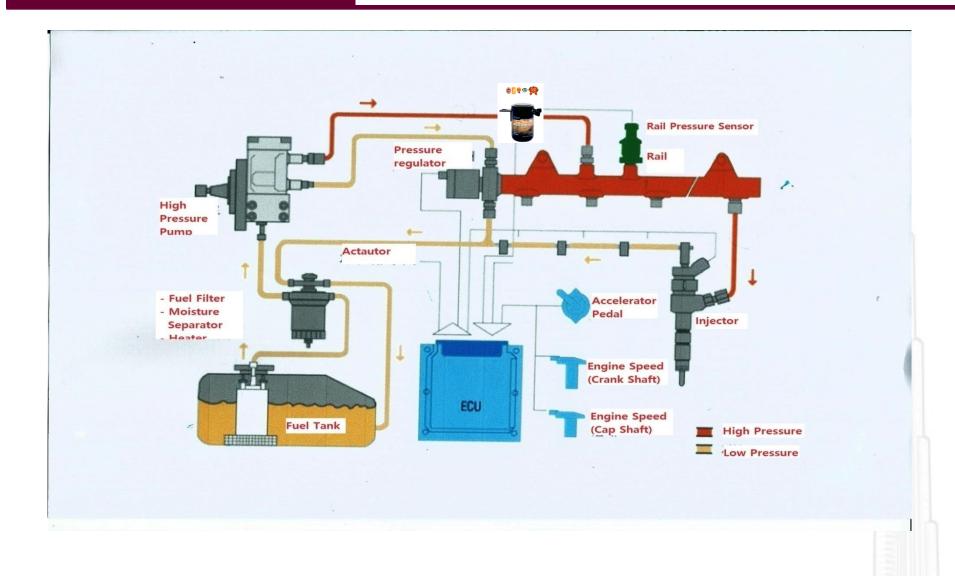

When inhale-stroke happens to all the fossil automobiles, the air is supplied into cylinders by pistons. However, the most essential air needed to be used for automobiles is not likely to be inhaled. The fuel is injected by force with the only supplying pressure method automotive makers unilaterally regulate.

Being different from the real 4 strokes, the real cycle of 4 strokes is working as "injection-compression-exp losion-exhaust". The fuel supply by intentional injection, not by "inhale" cannot meet the changeable driving condition at any time.

 The fuel pressure by mechanical power such as fuel pump, injection pump, or high pressure pump is not necessary fuel for real driving. The 1st space for air suspension inside of "Magic Capsule" blocking these fuel direct to engine plays a role like a spring in preventing the fuel pressure supplied intentionally and storing it.

•There are 3 steps taken inside of "Magic Capsule".

2nd step : nozzle layer composed of multi-layer

There are normally different inhale pressure supplied inside cylinder of engine in the car depending on various driving condition. The nozzle layer composed of multi-layer controls quite freely the fuel pressure kept in the 1st space for air suspension to the engine fit for inhale pressure in real time.