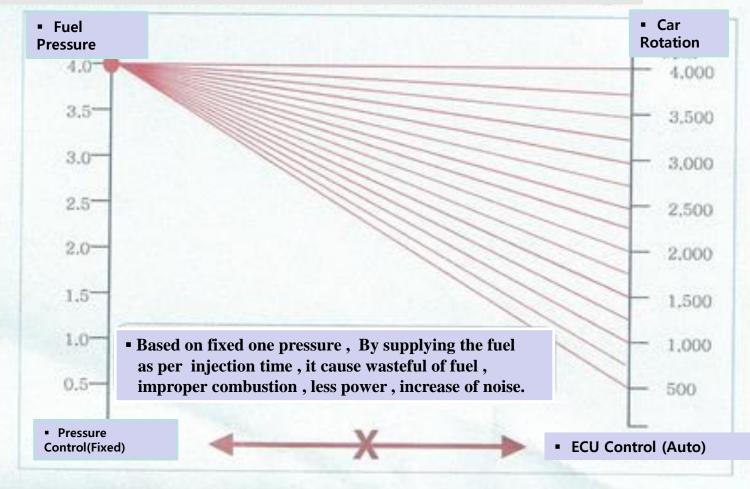

### Car Fuel Supply Pressure Graph & Car RPM (Current Cars Case)

1.

More than 15% of the precious fuel on average is likely to be wasted by intentional injection, which also cause environmental air pollution by incomplete combustion in the engine.

In addition, the excessive fuel supply to the engine can cause abnormal strange heat regardless of complete combustion. Actually, thus heat is the carbon emission which accelerates global warning.

The precious fuel is being wasted and even worsening the air pollution and global warming. It is a big dile mma even though we have such an automatic device or not for fuel supplying fit for driving condition.