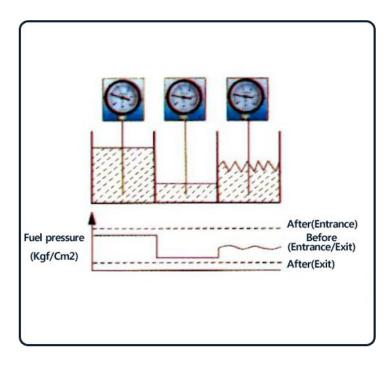

inside cylinder of engine in the car depending on various driving condition. The nozzle layer composed of multi-layer controls quite freely the fuel pressure kept in the 1st space for air suspension to the engine fit for inhale pressure in real time.



The principle of "Magic Capsule"

•There are 3 steps taken inside of "Magic Capsule".

#### •3rd step : 2nd space for air suspension

This is the final space for reading the exact inhale pressure of engine. Just like the elasticity on the rubber ball by finger's touch, as the 2nd space plays a role in reading the exact inhale pressure of engine like a air spring.

In addition, it plays another role like a spray to make a complete combustion at ignition time depending on rpm in this final process.



Top-notch technology of "Magic Capsule"



### Switch pressure

• With the function of 1st space for air suspension, the fuel supplied intentionally will be completely blocked and kept. The max pressure the fuel pump supplies will be kept as it is. At this time, when the fuel is supplied by the operation of engine, the amount of fuel will be automatically controlled fit for road condition and velocity by the nozzle composed of 2nd multi-layer. Besides, when the fuel is sprayed to engine in the 3rd space for air suspension in the device, the fuel pressure will be supplied automatically switched fit for real driving condition.



Top-notch technology of "Magic Capsule"



#### •Fuel particle

• As shown in the picture, the red part on the upper area of capsule means high pressure and the 1st space for air suspension will be kept in