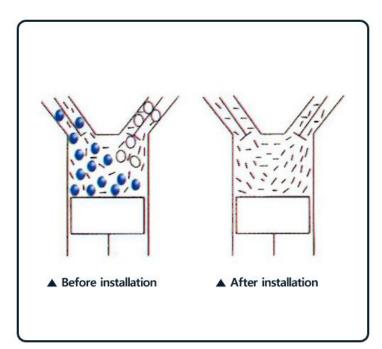

#### •Fuel particle

• As shown in the picture, the red part on the upper area of capsule means high pressure and the 1st space for air suspension will be kept in the upper area of red part. The changed blue color descending means lowered fuel pressure. Even though the fuel pressure goes down, the fluid speed gets fast and passed the narrow space, which makes fuel particle more fast through orifice effect.