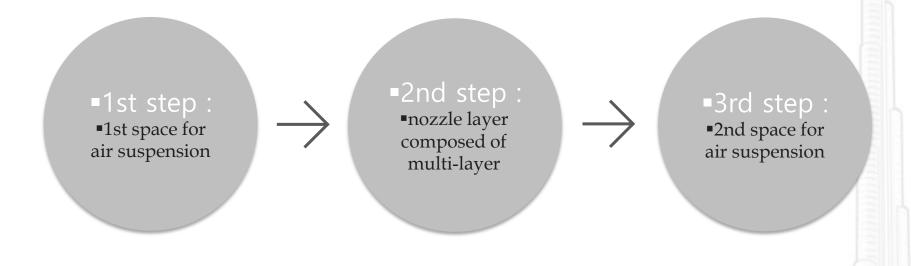

### The principle of "Magic Capsule"

•There are 3 steps taken inside of "Magic Capsule".

• • • • The principle of "Magic Capsule"

•There are 3 steps taken inside of "Magic Capsule".

• 1st step : 1st space for air suspension

 The fuel pressure by mechanical power such as fuel pump, injection pump, or high pressure pump is not necessary fuel for real driving. The 1st space for air suspension inside of "Magic Capsule" blocking these fuel direct to engine plays a role like a spring in preventing the fuel pressure supplied intentionally and storing it.

•There are 3 steps taken inside of "Magic Capsule".

2nd step : nozzle layer composed of multi-layer

There are normally different inhale pressure supplied inside cylinder of engine in the car depending on various driving condition. The nozzle layer composed of multi-layer controls quite freely the fuel pressure kept in the 1st space for air suspension to the engine fit for inhale pressure in real time.

The principle of "Magic Capsule"

•There are 3 steps taken inside of "Magic Capsule".

#### •3rd step : 2nd space for air suspension

This is the final space for reading the exact inhale pressure of engine. Just like the elasticity on the rubber ball by finger's touch, as the 2nd space plays a role in reading the exact inhale pressure of engine like a air spring.