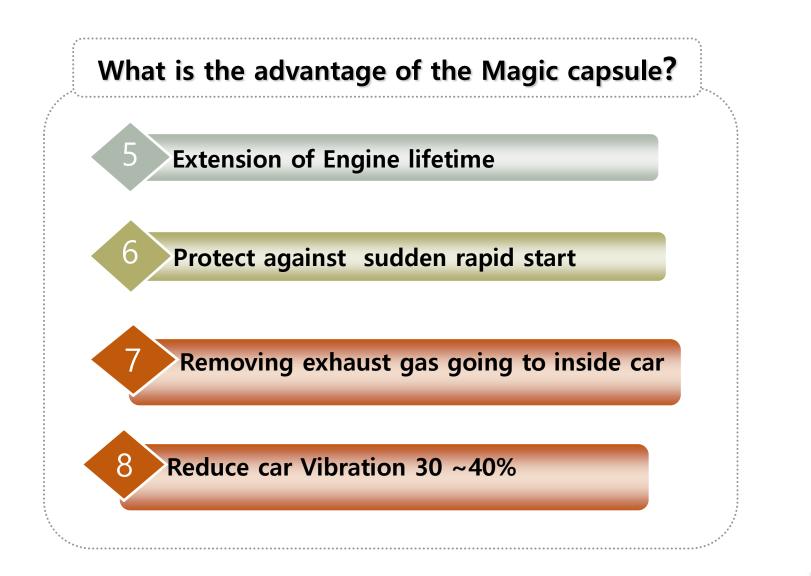

#### •3rd step : 2nd space for air suspension

This is the final space for reading the exact inhale pressure of engine. Just like the elasticity on the rubber ball by finger's touch, as the 2nd space plays a role in reading the exact inhale pressure of engine like a air spring.

In addition, it plays another role like a spray to make a complete combustion at ignition time depending on rpm in this final process.

Top-notch technology of "Magic Capsule"