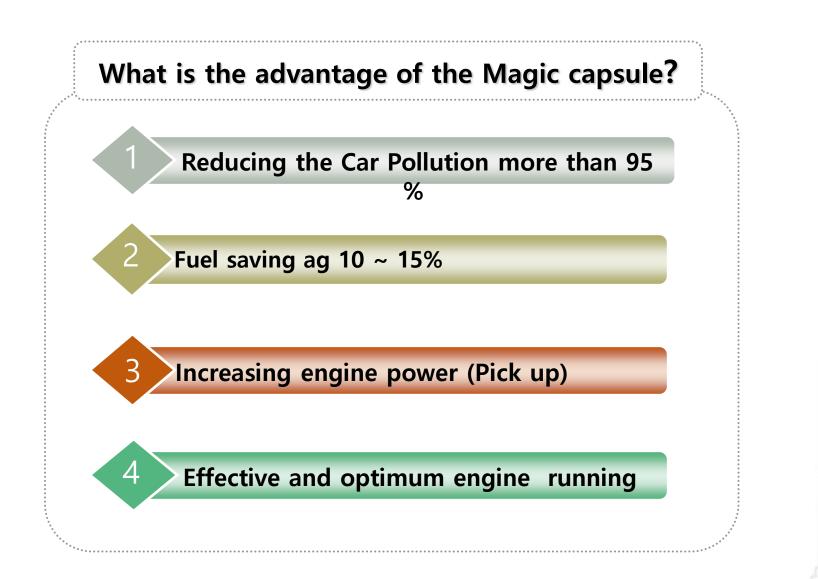

More than 15% of the precious fuel on average is likely to be wasted by intentional injection, which also cause environmental air pollution by incomplete combustion in the engine.

In addition, the excessive fuel supply to the engine can cause abnormal strange heat regardless of complete combustion. Actually, thus heat is the carbon emission which accelerates global warning.

#### •product effectiveness

•1. The fuel consumption will be reduced by supplying the fuel with switched pressure.

•2. The complete combustion produces no discharge gas by fuel particle, and thus power will be improved thanks to high flame propagation speed.

•3. The residue left inside cylinder will be removed by fuel particle, which makes the combustion rate higher as time goes by.

• After actual test , Test result

广州建成进行外生物建築的有限公司

| 項目   | 安装首       | 安裝后        | 说明 |
|------|-----------|------------|----|
| 测试时间 | 2007年8月9日 | 2007年8月11日 |    |
| 天气状况 | EŴ        | Wi .       |    |
| 气温   | 34%       | 35°C       |    |
| 行駛里程 | 540 公里    | 546 公里     |    |
| 耗油   | 54.6 升    | 43.5 升     |    |
| 刺车次数 | 20 25     | 15次        |    |
| 停车次数 | 5次        | 5次         |    |

节油率 = (54.6L-43.5L) ÷54.6L×100%

-20.32%

六、 结论

器试结果表明,"Magie Capsule"汽油节线、环保装置在本工况 条件下有一定的节能效果。尤其在中低速时较为明显,节油率为 20.32%。

劉斌人员,察晓克,黄备民 审 定,吴 军

| ARTICLE        | BEFORE SETTING | AFTER SETTING | REMARKS |
|----------------|----------------|---------------|---------|
| TEST DATE      | 2007 8 9       | 2007 8 11     |         |
| WEATHER        | SUNNY          | SUNNY         |         |
| TEMPERATURE    | 34'C           | 35°C          |         |
| MILEAGE        | 540            | 546           |         |
| OIL COMSUMPTIO | 54.6           | 43.5          |         |
| BRAKING TIMES  | 20             | 15            |         |
| STOPS          | 5              | 5             |         |

RATE OF OIL SAVING =  $(54.6L - 43.5L) / 54.6L \times 100\%$ = 20.32%

TEST RESULT SHOWS: "MAGIC CAPSULC" OIL SAVING .ENVIRONMENT EQ UIPMENT HAVE CERTAIN SAVING OIL EFFECT. ESPECIALLY IN MEDIUM AND LOW SPEED IS MORE OBVIOUS.SAVING OIL IS 20.32%.