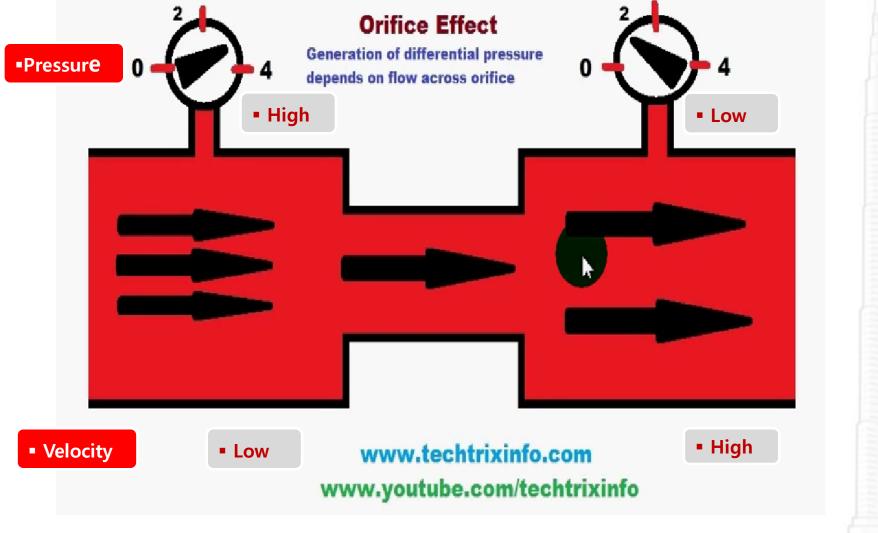

#### •Fuel particle

• As shown in the picture, the red part on the upper area of capsule means high pressure and the 1st space for air suspension will be kept in the upper area of red part. The changed blue color descending means lowered fuel pressure. Even though the fuel pressure goes down, the fluid speed gets fast and passed the narrow space, which makes fuel particle more fast through orifice effect.