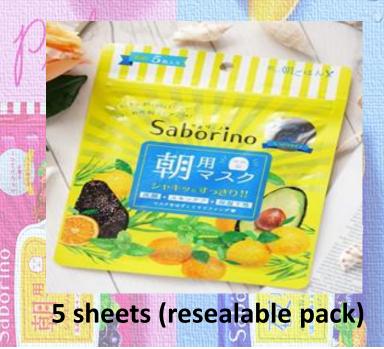

#### **Yellow Saborino Morning Mask**

- The original of the line
- Recommended for: All skin type
- Special Ingredients: Avocado, lemon, tea tree oil, grapefruit
- Moisturizing level: Normal
- Cooling level: Normal
- Fragrance: Fruity herb fragrance
- Packaging: resealable pack (5 sheets) &28 sheets

28 sheets (resealable pack)