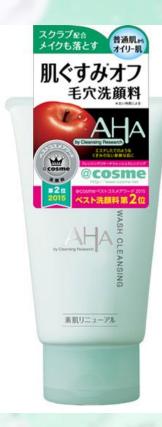

#### **AHA Cleansing Research**

- > AHA Cleansing research wash is AHA formulated
  - Alpha-hydroxy acid (AHAs) represents acids derived from a natural substance like sugar cane, milk, almonds, or grapes.
  - They work by breaking down the glue holding your skin cell together, urging along the skin's natural shedding process
  - AHA is also good for dry skin. It is made up of molecules that love water, and it helps improve the skin's moisture content.
  - AHAs are primarily used to exfoliate. They can also help:
    - ✓ Correct discoloration from scars and age spots
    - ✓ Improve appearance of surface line and wrinkles
    - ✓ Prevents acne breakout
    - ✓ Brighten your complexion
    - ✓ Increase product absorption

Foam texture with scrub beads

Foam texture

120 grams

Thank you for your time