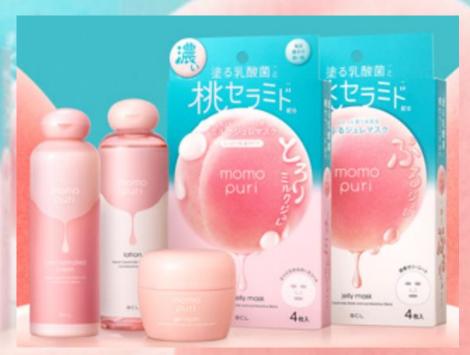

# momo puri

"もも(Momo)" means "Peach"

Momo Puri adds a new idea to skincare with the combination of lactic acid (Lactobacillus E-12 strain) and Japanese peach ceramides.

- Lactic acid helps to reduce acne breakouts, minimize the appearance of fine lines and wrinkles by gently exfoliating the skins.
- Japanese peach ceramides add moisture to the skin to plum and smooth. Peach extract also revives the complexion, bringing life back to dull skin

# Momo Puri Lotion, Gel Cream & Jelly Mask

- Features blend of Japanese peach ceramide and probiotic Lactobacillus E-12 strain to strengthen skin's natural moisture barrier and plum skin
- Contains peach leaf extract, bergamot fruit extract, hyaluronic acid and Vitamin C, A and E help tighten pores while nourishing the skin
- Leaves the skin firmer, plumper and bouncier
- Fragrance: Light Peach Scent

- ❖ Face Lotion: 200 mL
  - Original & Concentrated variants
- Cream: 80 grams
- Mask: 4 sheets
  - Jelly Mask & Milk Jelly Mask variants
  - Use for 3-5 minutes only