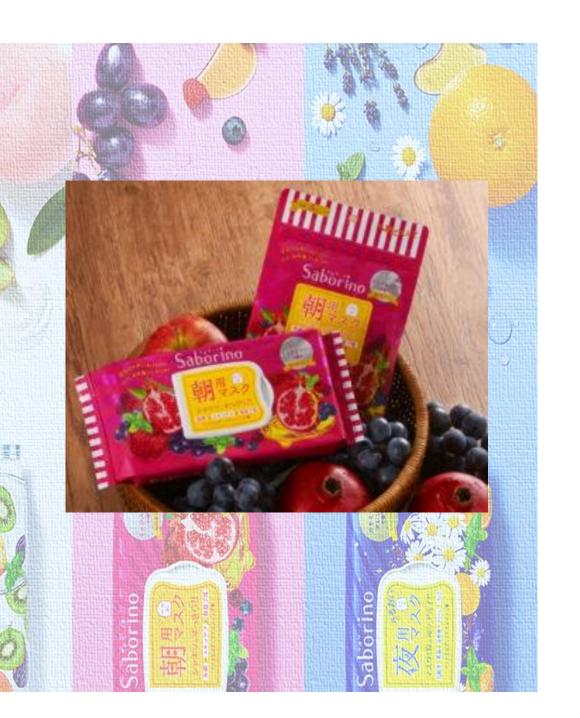

#### Pink Saborino Morning Mask

- Designed to be extra-moisturizing
- Recommended for: Best for dry skin type
- Special Ingredients: Pomegranate, blueberry, grape
- Moisturizing level: High
- Cooling level: Low
- > Fragrance: Mixed berry fragrance
- Packaging: resealable pack (5 sheets) & 28 sheets