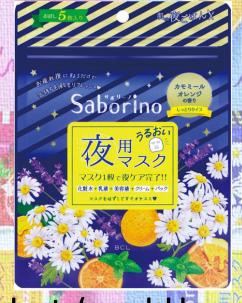

#### **Blue Saborino Night Mask**

- 5-in-1 mask sheet that act as a toner, emulsion, serum, cream and of course mask.
- **Recommended for: All skin type**
- Special Ingredients: Chamomile, lavender, orange, AHA, peppermint
- Moisturizing level: Normal
- Cooling level: Low
- Fragrance: Refreshing chamomile orange fragrance
- Packaging: resealable pack (5 sheets) & 28 sheets

28 sheets (resealable pack)

5 sheets (resealable pack)

HOW TO

USE

Whether they're on the clock or on vacation, girls are always busy keeping up with their beauty! Saborino is a time saving cosmetic brand that supports girls who "want to saboru (be lazy) but stay beautiful!"