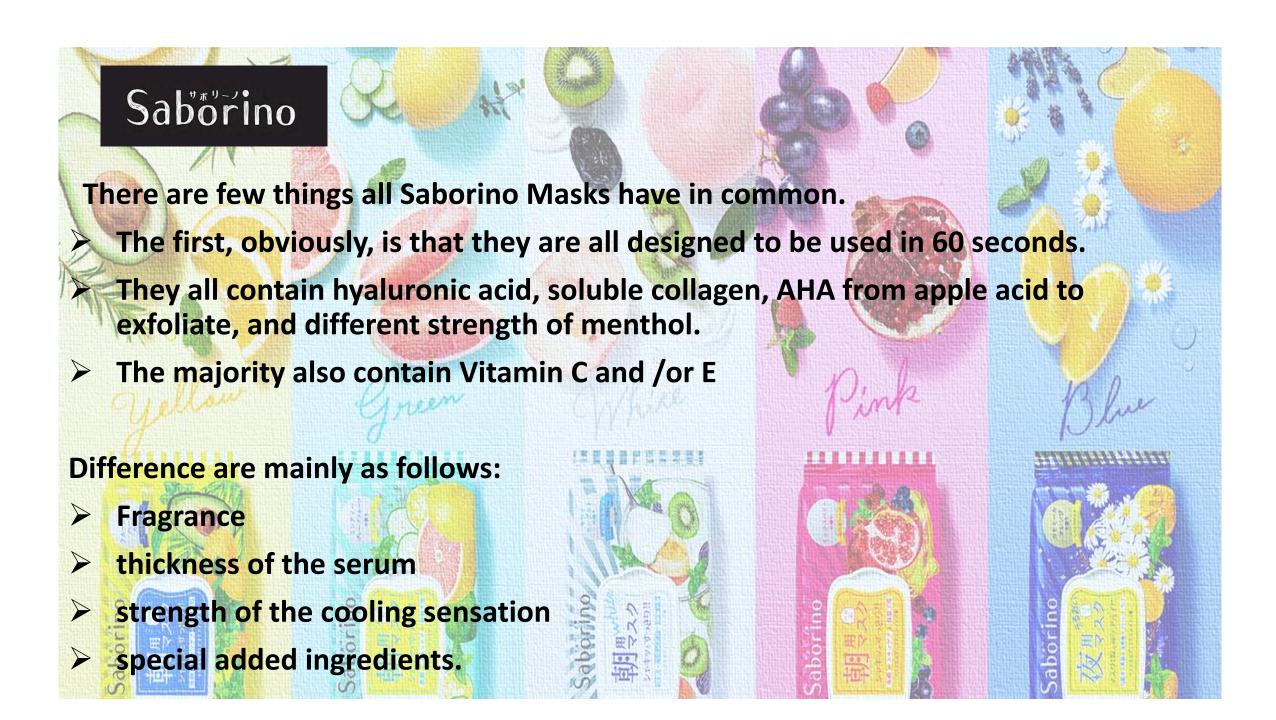

Contains natural pleasant fruity scent, removes keratin and moisturize skin.

#### **Yellow Saborino Morning Mask**

- The original of the line
- Recommended for: All skin type
- Special Ingredients: Avocado, lemon, tea tree oil, grapefruit
- Moisturizing level: Normal
- Cooling level: Normal
- Fragrance: Fruity herb fragrance
- Packaging: resealable pack (5 sheets) &28 sheets

#### **Blue Saborino Night Mask**

- 5-in-1 mask sheet that act as a toner, emulsion, serum, cream and of course mask.
- **Recommended for: All skin type**
- Special Ingredients: Chamomile, lavender, orange, AHA, peppermint
- Moisturizing level: Normal
- Cooling level: Low
- Fragrance: Refreshing chamomile orange fragrance
- Packaging: resealable pack (5 sheets) & 28 sheets