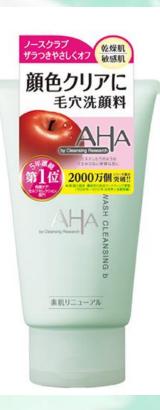

#### **AHA Cleansing Research**

- > AHA Cleansing Research Wash is a 3 in 1 facial wash:
  - Makeup remover
  - Cleanser
  - Moisturizer
- This face wash featuring AHA and an enzymesmassage effects removes not only impurities deep inside of the pores, but also make up.
- ➤ The product is designed to massage and support skin and dig out dirt from pores & brightening up the color of skin
- Fragrance: Light Apple Scent

Foam texture with scrub beads

Foam texture

120 grams

Thank you for your time