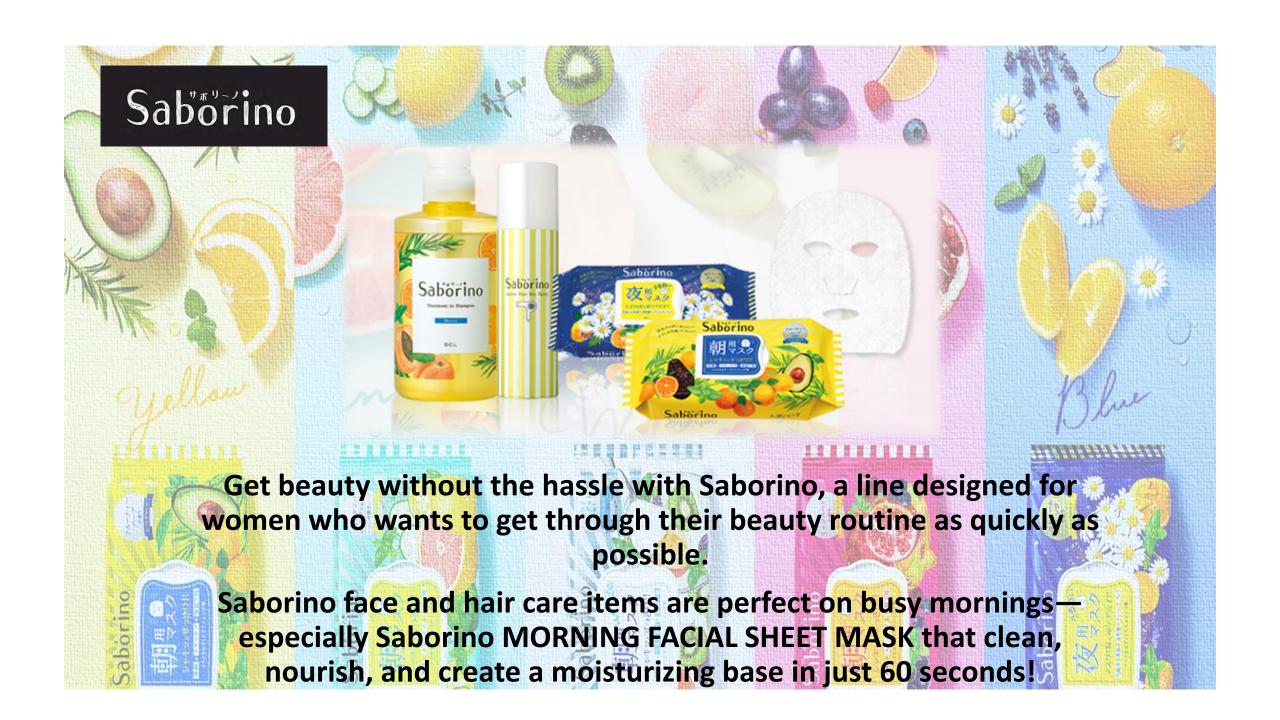

#### **Brands**

SABORINO, NAIL NAIL, LADIT, BROWLASH, KAKUSHIMUST, AHA, TSURURI, CLEAR LAST, MOWSHIRO, HADARELA, MOMOPURI etc...

In Japanese, the word "Saboru" means "Skip your routine"

Every working women want to skip morning routine, but want to be pretty.

BCL Saborino Morning Mask is a special care face mask that perform 3 functions at once. They are cleansing, toning (moisturizing), and primer (base).

They are designed to be used in 60 seconds to complete skin care. It helps to tighten your skin, also make it easier to put on make up.

Contains natural pleasant fruity scent, removes keratin and moisturize skin.