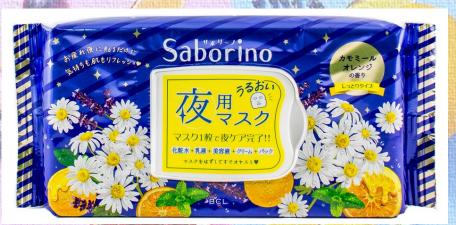

#### **Blue Saborino Night Mask**

- 5-in-1 mask sheet that act as a toner, emulsion, serum, cream and of course mask.
- **Recommended for: All skin type**
- Special Ingredients: Chamomile, lavender, orange, AHA, peppermint
- Moisturizing level: Normal
- Cooling level: Low
- Fragrance: Refreshing chamomile orange fragrance
- Packaging: resealable pack (5 sheets) & 28 sheets

28 sheets (resealable pack)

5 sheets (resealable pack)

HOW TO

USE

Whether they're on the clock or on vacation, girls are always busy keeping up with their beauty! Saborino is a time saving cosmetic brand that supports girls who "want to saboru (be lazy) but stay beautiful!"